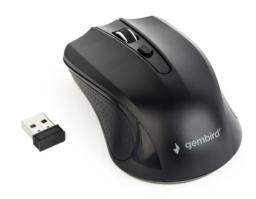

# Wireless optical mouse, black

MUSW-4B-04

#### **Features**

- 4-button wireless optical mouse with USB Nano-receiver
- CPI button for quick resolution changes (800 1600 DPI)

### Package contents

Mouse USB nano receiver

Optical resolution: 800, 1200, 1600 DPI selectable by the button

Power supply: AAA battery x 2 pcs (not included) Power consumption: 3 V DC, up to 20 mA

Nano receiver: USB 1.1 compatible, weight 2 g, 6 x 14 x 18 mm